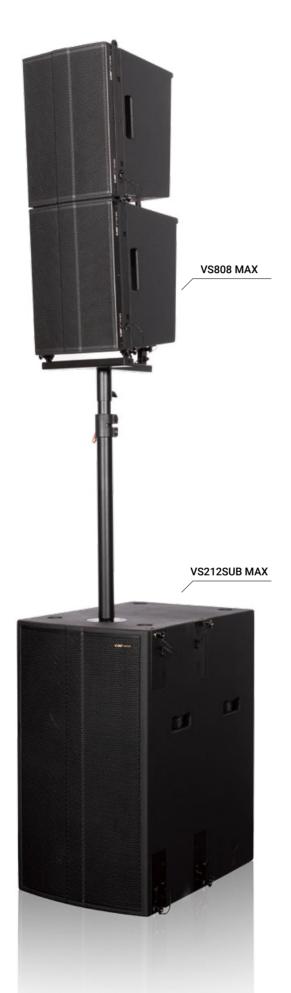

# Flexible Setup Options

The VS808 MAX Series offers three setup configurations: stacking, with support poles, or hanging, providing flexibility for any venue. The modular design supports scalable and customizable sound reinforcement for varying acoustic needs.

## **Application**

The VS808/212 MAX series features independent, modular designs for flexible configurations. The setup shown above includes two subwoofers and eight line array units on each side of the stage.