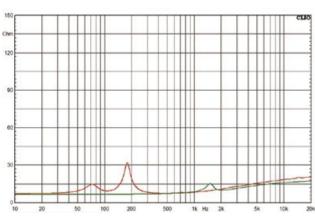

## Compact, High-Performance Line Array

The VS808 MAX is a high-output, compact line array featuring 8 x 3-inch neodymium midrange drivers and 8 x 1-inch neodymium high-frequency drivers. Its hornless design ensures 120° horizontal and 16° vertical coverage, delivering clear and natural sound with minimal distortion. Powered by an 800W Class D amplifier, it achieves peak SPL of 130dB. Built-in DSP provides 6 preset programs for optimized audio quality.

The VS212SUB MAX is a high-power subwoofer designed to extend low-frequency response down to 40Hz. Featuring dual 12-inch neodymium drivers and an 1800W Class D amplifier, it delivers deep, impactful bass with stable performance. The advanced DSP control ensures precise low frequencies, making it ideal for environments that require powerful bass reproduction.

|                                 | VS808 MAX                              | VS212SUB MAX                    |
|---------------------------------|----------------------------------------|---------------------------------|
| Drivers                         | MF 8×3" neodymium<br>HF 8×1" neodymium | 2×12" neodymium                 |
| Frequency Response (-3dB)       | 120Hz~18.5kHz                          | 40Hz~300Hz                      |
| Dispersion (-6dB)               | Hor.120°× Vert.16°                     | /                               |
| Max SPL                         | 124dB (continuous)/130dB (peak)        | 124dB (continuous)/130dB (peak) |
| Power (RMS standards)           | 800W                                   | 1800W                           |
| Amplifier Circuitry             | Class D                                | Class D                         |
| DSP Sampling Rate               | 96kHz/24-bit                           | 96kHz/24-bit                    |
| DSP Input Channels              | 1 in 2 out                             | 1 in 1 out                      |
| <b>AC Power Operating Range</b> | AC100~240V, 50/60Hz                    | AC100~240V, 50/60Hz             |
| THD                             | ≤0.05%                                 | ≤0.05%                          |
| Input/Output Connectors         | XLR-F/M                                | XLR-F/M                         |
| Dimensions ( HxWxD )            | 360 x 260 x 288 mm                     | 706 x 400 x 580 mm              |
| Net weight                      | 13 kg                                  | 44 kg                           |