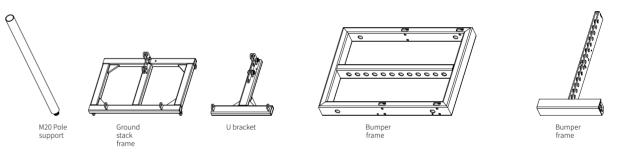

| 96kHz/24-bit                           | 96kHz/24-bit                    |
| DSP Input Channels              | 1 in 2 out                             | 1 in 1 out                      |
| <b>AC Power Operating Range</b> | AC100~240V, 50/60Hz                    | AC100~240V, 50/60Hz             |
| THD                             | ≤0.05%                                 | ≤0.05%                          |
| Input/Output Connectors         | XLR-F/M                                | XLR-F/M                         |
| Dimensions ( HxWxD )            | 360 x 260 x 288 mm                     | 706 x 400 x 580 mm              |
| Net weight                      | 13 kg                                  | 44 kg                           |

## **Dimensions**

# 

FRONT

REAR

## **Accessories**



REAR

## Configurations