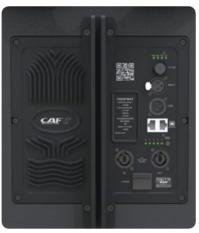

## Compact, High-Performance Line Array

The VS808 MAX is a high-output, compact line array featuring 8 x 3-inch neodymium midrange drivers and 8 x 1-inch neodymium high-frequency drivers. Its hornless design ensures 120° horizontal and 16° vertical coverage, delivering clear and natural sound with minimal distortion. Powered by an 800W Class D amplifier, it achieves peak SPL of 130dB. Built-in DSP provides 6 preset programs for optimized audio quality.

# 

FRONT

REAR