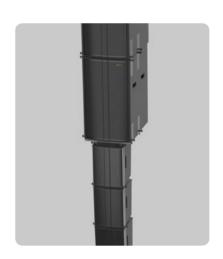

# Flexible Setup Options

The VS808 MAX Series offers three setup configurations: stacking, with support poles, or hanging, providing flexibility for any venue. The modular design supports scalable and customizable sound reinforcement for varying acoustic needs.

## Configurations