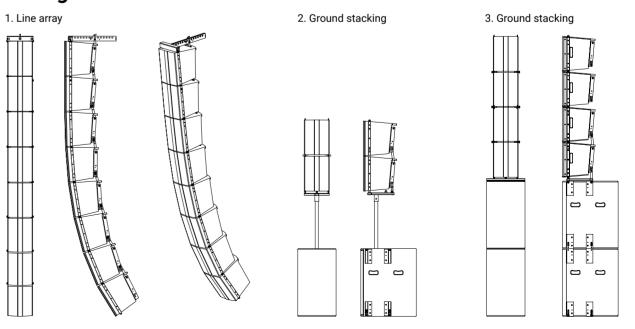

# Flexible Setup Options

The VS808 MAX Series offers three setup configurations: stacking, with support poles, or hanging, providing flexibility for any venue. The modular design supports scalable and customizable sound reinforcement for varying acoustic needs.

## Configurations