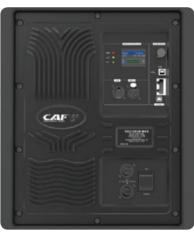

130dB. Built-in DSP provides 6 preset programs for optimized audio quality.



The VS212SUB MAX is a high-power subwoofer designed to extend low-frequency response down to 40Hz. Featuring dual 12-inch neodymium drivers and an 1800W Class D amplifier, it delivers deep, impactful bass with stable performance. The advanced DSP control ensures precise low frequencies, making it ideal for environments that require powerful bass reproduction.

# Flexible Setup Options

The VS808 MAX Series offers three setup configurations: stacking, with support poles, or hanging, providing flexibility for any venue. The modular design supports scalable and customizable sound reinforcement for varying acoustic needs.

The GLL file for this line array is available for download on our website: cafsound.com.







VS212SUB MAX



## **Applications**



#### LIVE EVENTS:

Ideal for medium to large-scale concerts, festivals, and performances.



#### THEATERS AND AUDITORIUMS:

Consistent, high-quality sound across large seating areas



#### THEME PARKS, MUSEUMS AND HOTELS:

Perfect for immersive sound experiences and outdoor installations.



#### **CORPORATE FUNCTIONS AND CONFERENCES:**

Reliable audio for presentations, trade shows, and corporate events.

## **Application**



The VS808/212 MAX series features independent, modular designs for flexible configurations. The setup shown above includes two subwoofers and eight line array units on each side of the stage.

|                                 | VS808 MAX                              | VS212SUB MAX                    |
|--------------------