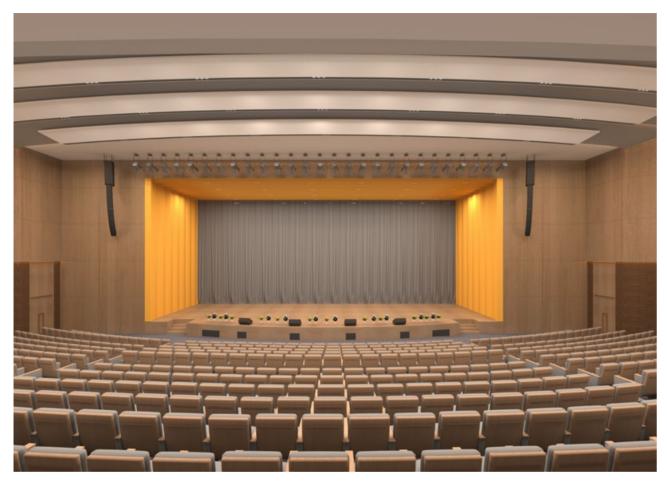

## **Application**

The VS808/212 MAX series features independent, modular designs for flexible configurations. The setup shown above includes two subwoofers and eight line array units on each side of the stage.