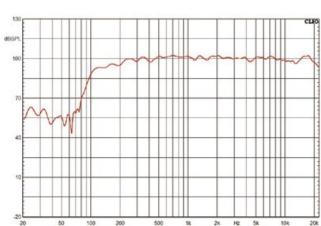

## Compact, High-Performance Line Array

The VS808 MAX is a high-output, compact line array featuring 8 x 3-inch neodymium midrange drivers and 8 x 1-inch neodymium high-frequency drivers. Its hornless design ensures 120° horizontal and 16° vertical coverage, delivering clear and natural sound with minimal distortion. Powered by an 800W Class D amplifier, it achieves peak SPL of 130dB. Built-in DSP provides 6 preset programs for optimized audio quality.

The VS212SUB MAX is a high-power subwoofer designed to extend low-frequency response down to 40Hz. Featuring dual 12-inch neodymium drivers and an 1800W Class D amplifier, it delivers deep, impactful bass with stable performance. The advanced DSP control ensures precise low frequencies, making it ideal for environments that require powerful bass reproduction.

|                                 | VS808 MAX                              | VS212SUB MAX                    |
|---------------------------------|----------------------------------------|---------------------------------|
| Drivers                         | MF 8×3" neodymium<br>HF 8×1" neodymium | 2×12" neodymium                 |
| Frequency Response (-3dB)       | 120Hz~18.5kHz                          | 40Hz~300Hz                      |
| Dispersion (-6dB)               | Hor.120°× Vert.16°                     | /                               |
| Max SPL                         | 124dB (continuous)/130dB (peak)        | 124dB (continuous)/130dB (peak) |
| Power (RMS standards)           | 800W                                   | 1800W                           |
| Amplifier Circuitry             | Class D                                | Class D                         |
| DSP Sampling Rate               | 96kHz/24-bit                           | 96kHz/24-bit                    |
| DSP Input Channels              | 1 in 2 out                             | 1 in 1 out                      |
| <b>AC Power Operating Range</b> | AC100~240V, 50/60Hz                    | AC100~240V, 50/60Hz             |
| THD                             | ≤0.05%                                 | ≤0.05%                          |
| Input/Output Connectors         | XLR-F/M                                | XLR-F/M                         |
| Dimensions ( HxWxD )            | 360 x 260 x 288 mm                     | 706 x 400 x 580 mm              |
| Net weight                      | 13 kg                                  | 44 kg                           |