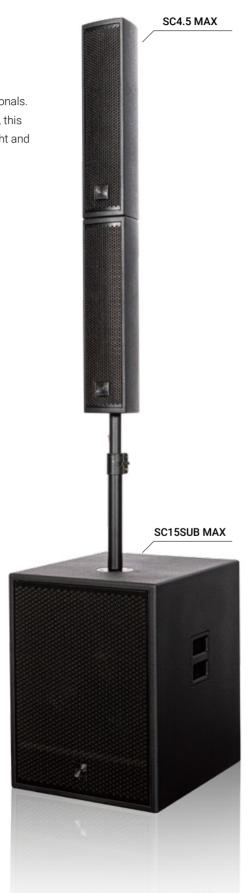

# SC MAX SERIES

CAF Audio's SC MAX series offers a powerful yet portable audio solution for professionals. With the compact SC4.5 MAX full-range speakers and the SC15SUB MAX subwoofer, this series delivers exceptional sound quality and performance while remaining lightweight and easy to transport-ideal for live events, venues, and on-the-go setups.

#### Compact, High-**Performance Sound**

With four 4.5" neodymium drivers, SC4.5 MAX offers excellent clarity and long-distance projection (122dB continuous, 128dB peak). Its lightweight (7kg) birch plywood construction and 120° horizontal/40° vertical dispersion make it perfect for both fixed and portable setups

## **Deep, Punchy Bass**

The SC15SUB MAX subwoofer delivers deep, punchy bass down to 35Hz, with a 15" driver, 126dB SPL, and 2400W peak power. Its DSP ensures precise tuning with eight presets and customizable parameters. Versatile connectivity options-Bluetooth, MP3, Line, and Mic-offer seamless integration.