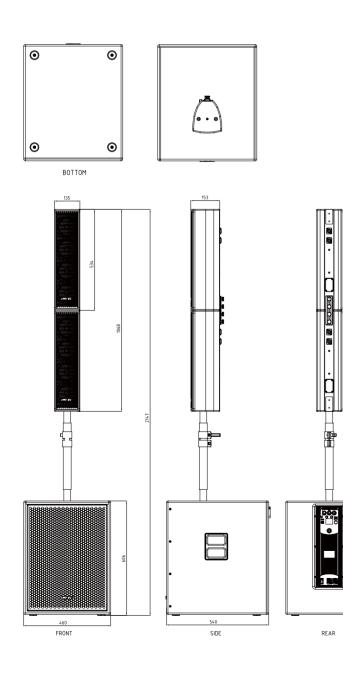

#### **Applications**

3886

CONFERENCE ROOMS AND MULTI-PURPOSE HALLS

0

LIVE PERFORMANCE ₽ VENUES AND ROADSHOWS

|                             | SC4.5 MAX                           | SC15SUB MAX                                               |
|-----------------------------|-------------------------------------|-----------------------------------------------------------|
| Drivers                     | 4x4.5" full-range neodymium drivers | 1x15"(380mm) bass                                         |
| Frequency Response (-3dB)   | 110Hz~17kHz                         | 35Hz~250Hz                                                |
| Dispersion (-6dB)           | Hor.120°× Vert.40°                  | /                                                         |
| Max SPL                     | 122dB (continuous)/128dB (peak)     | 126dB (continuous)/132dB (peak)                           |
| Rated Power (AES)           | 240W                                | 600W                                                      |
| PEAK Power                  | 960W                                | 2400W                                                     |
| Amplifier Circuitry         | /                                   | Class D                                                   |
| DSP Sampling Rate           | /                                   | 96kHz/24-bit                                              |
| DSP Input Channels          | /                                   | 2 in 2 out                                                |
| Output Power                | /                                   | 4Ω/2x800W+4Ω/1600W                                        |
| Impedance                   | 8Ω                                  | 8Ω                                                        |
| THD                         | /                                   | ≤0.05%                                                    |
| Input/Output Connectors     | speak ON                            | XLR-F/M                                                   |
| Amplifier Output Connectors | /                                   | 1 four-core professional speaker socket,<br>output +1, -1 |
| AC Power Operating Range    | /                                   | AC90V~270V PFC, 50Hz/60Hz                                 |
| Dimensions ( HxWxD )        | 534 x 135 x 153 mm                  | 610 x 460 x 540 mm                                        |
| Net weight                  | 7 kg                                | 40.2 kg                                                   |